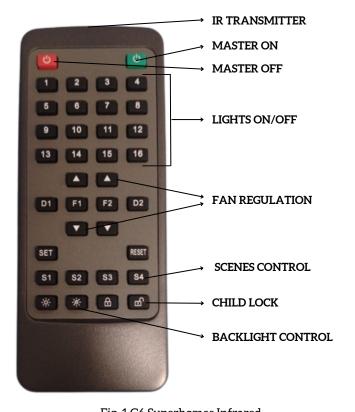

# Operating the Loads with the Infrared Remote Control

- This Infrared Remote Control has a signal range of about 10 meters and requires line-of-sight.
- To turn ON ALL the loads wired to the switches, press green key ("MASTER ON") and to turn OFF devices, press red key ("MASTER OFF").
- Keys 1 16 can be used to control individual switches.
- To regulate the fan speed use the "UP/DOWN" arrow keys.
- S1 S4 are used to trigger scenes in boards with Xtend (Wifi Chip).
- # and # keys are used to turn ON and OFF the Backlight of the switch board respectively.
- and keys are used to turn ON and OFF the Child Lock respectively. When ON, it disables the physical touch and can only be controlled via remote or mobile app or through voice. Its functionality turns OFF after power cycle.
- If there is more than 1 board in similar line-of-sight, then the "SET", "RESET" buttons are used to configure and pair.
- Place your hand on the bottom board. Point remote towards top board and press "SET" key.
- Place your hand on the top board. Point remote towards top board and press "RESET" key.
- Now, you can use Keys 1-8, Up/Down arrow keys of F1, S1/S2 to control top board
- Bottom board can be controlled by using Keys 9-16, Up/Down arrow keys of F2, S3/S4